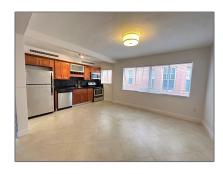

### Basic Details

| Property Type: | <b>Residential Lease</b> |  |
|----------------|--------------------------|--|
| Listing Type:  | For Rent                 |  |
| Listing ID:    | A11632888                |  |
| Price:         | \$2,995                  |  |
| Bedrooms:      | 2                        |  |
| Bathrooms:     | 2                        |  |
| Year Built:    | 1947                     |  |
| Lot Area:      | 10,745 Sqft              |  |

### Features

| √ Heating System: | Central                               |
|-------------------|---------------------------------------|
| √ Cooling System: | Central Air                           |
| √ Pet Allowed:    | Restrictions Or Possible Restrictions |
| √ Furnished:      | Unfurnished                           |