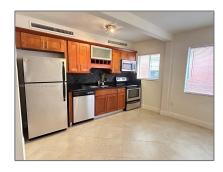

### Basic Details

| Property Type: | <b>Residential Lease</b> |  |
|----------------|--------------------------|--|
| Listing Type:  | For Rent                 |  |
| Listing ID:    | A11632888                |  |
| Price:         | \$2,995                  |  |
| Bedrooms:      | 2                        |  |
| Bathrooms:     | 2                        |  |
| Year Built:    | 1947                     |  |
| Lot Area:      | 10,745 Sqft              |  |

### Features

| √ Heating System: | Central                               |
|-------------------|---------------------------------------|
| √ Cooling System: | Central Air                           |
| √ Pet Allowed:    | Restrictions Or Possible Restrictions |
| √ Furnished:      | Unfurnished                           |