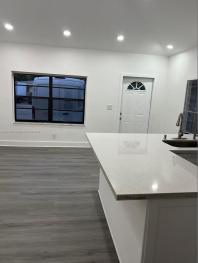

### Basic **Details**

| Property Type:  | <b>Residential Lease</b> |  |
|-----------------|--------------------------|--|
| Listing Type:   | For Rent                 |  |
| Listing ID:     | A11632895                |  |
| Price:          | \$2,450                  |  |
| Bedrooms:       | 2                        |  |
| Bathrooms:      | 1                        |  |
| Square Footage: | 1,000 Sqft               |  |
| Year Built:     | 1948                     |  |
| Lot Area:       | 7,350 Sqft               |  |