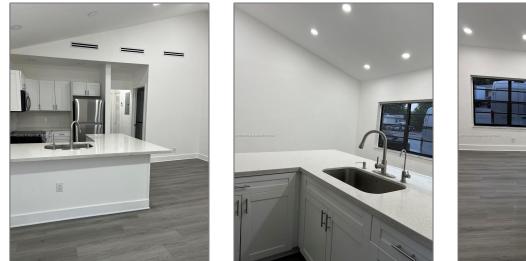

### Basic **Details**

| Property Type:  | <b>Residential Lease</b> |  |
|-----------------|--------------------------|--|
| Listing Type:   | For Rent                 |  |
| Listing ID:     | A11632895                |  |
| Price:          | \$2,450                  |  |
| Bedrooms:       | 2                        |  |
| Bathrooms:      | 1                        |  |
| Square Footage: | 1,000 Sqft               |  |
| Year Built:     | 1948                     |  |
| Lot Area:       | 7,350 Sqft               |  |