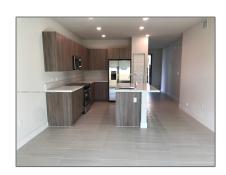

## Residential Lease For Rent

1,346 Sqft - 7805 NW 104th Ave # 4, Doral, Florida 33178

### **Basic Details**

Property Type: **Residential Lease** Listing Type: **For Rent** Listing ID: A11632613 Price: \$3,600 Bedrooms: 3 2 Bathrooms: Square Footage: 1,346 Sqft Year Built: 2016