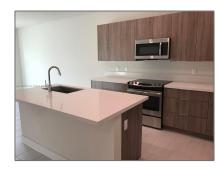

## Residential Lease For Rent

1,346 Sqft - 7805 NW 104th Ave # 4, Doral, Florida 33178

### **Basic Details**

Property Type: **Residential Lease** Listing Type: **For Rent** Listing ID: A11632613 Price: \$3,600 Bedrooms: 3 2 Bathrooms: Square Footage: 1,346 Sqft Year Built: 2016