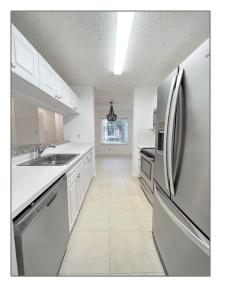

#### Basic **Details**

| Property Type:  | <b>Residential Lease</b> |
|-----------------|--------------------------|
| Listing Type:   | For Rent                 |
| Listing ID:     | A11632076                |
| Price:          | \$2,450                  |
| Bedrooms:       | 2                        |
| Bathrooms:      | 2                        |
| Square Footage: | 1,075 Sqft               |
| Year Built:     | 1990                     |

#### Features

| $\checkmark$ | Swimming Pool:  | Community                                |
|--------------|-----------------|------------------------------------------|
|              | Heating System: | Central                                  |
|              | Cooling System: | Central Air                              |
|              | Pet Allowed:    | Restrictions Or Possible<br>Restrictions |
| $\checkmark$ | Patio:          | Patio, Porch/balcony,<br>Open Porch      |
|              | Furnished:      | Unfurnished                              |