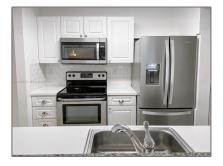

#### Basic **Details**

| Property Type:  | <b>Residential Lease</b> |
|-----------------|--------------------------|
| Listing Type:   | For Rent                 |
| Listing ID:     | A11632076                |
| Price:          | \$2,450                  |
| Bedrooms:       | 2                        |
| Bathrooms:      | 2                        |
| Square Footage: | 1,075 Sqft               |
| Year Built:     | 1990                     |

#### Features

| $\checkmark$ | Swimming Pool:  | Community                                |
|--------------|-----------------|------------------------------------------|
|              | Heating System: | Central                                  |
|              | Cooling System: | Central Air                              |
|              | Pet Allowed:    | Restrictions Or Possible<br>Restrictions |
| $\checkmark$ | Patio:          | Patio, Porch/balcony,<br>Open Porch      |
|              | Furnished:      | Unfurnished                              |