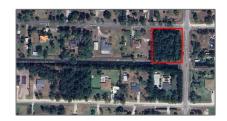

## Land/boat Docks For Sale

- 000 82nd St N, Loxahatchee, Florida 33470

## Address Map

| Country:       | US                       |  |
|----------------|--------------------------|--|
| State:         | FL                       |  |
| County:        | <b>Palm Beach County</b> |  |
| City:          | Loxahatchee              |  |
| Zipcode:       | 33470                    |  |
| Street:        | 000 82nd St N            |  |
| Building Name: | The Acreage              |  |
| Floor Number:  | 0                        |  |
| Longitude:     | W81° 44' 20''            |  |
| Latitude:      | N26° 47' 52.7''          |  |