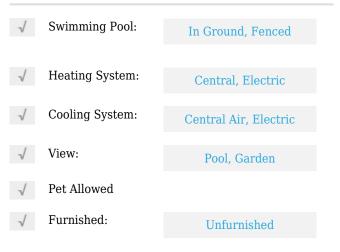

# **Residential Lease For Rent**

1,657 Sqft - 8210 SW 63rd Pl, Miami, Florida 33143









#### **Basic Details**

| Property Type:  | <b>Residential Lease</b> |  |
|-----------------|--------------------------|--|
| Listing Type:   | For Rent                 |  |
| Listing ID:     | A11626294                |  |
| Price:          | \$6,500                  |  |
| Bedrooms:       | 4                        |  |
| Bathrooms:      | 2                        |  |
| Square Footage: | 1,657 Sqft               |  |
| Year Built:     | 1954                     |  |
| Lot Area:       | 11,250 Sqft              |  |

### Features



### Address Map

| US                 |                                                                         |
|--------------------|-------------------------------------------------------------------------|
| FL                 |                                                                         |
| Miami-Dade County  |                                                                         |
| Miami              |                                                                         |
| 33143              |                                                                         |
| 8210 SW 63rd Pl    |                                                                         |
| BEVERLY<br>GARDENS |                                                                         |
| 0