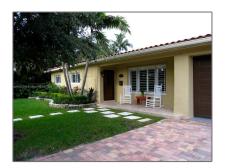

# **Residential Lease For Rent**

1,657 Sqft - 8210 SW 63rd Pl, Miami, Florida 33143

#### **Basic Details**

| Property Type:  | <b>Residential Lease</b> |  |
|-----------------|--------------------------|--|
| Listing Type:   | For Rent                 |  |
| Listing ID:     | A11626294                |  |
| Price:          | \$6,500                  |  |
| Bedrooms:       | 4                        |  |
| Bathrooms:      | 2                        |  |
| Square Footage: | 1,657 Sqft               |  |
| Year Built:     | 1954                     |  |
| Lot Area:       | 11,250 Sqft              |  |