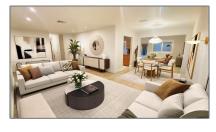

# **Residential Lease For Rent**

1,657 Sqft - 8210 SW 63rd Pl, Miami, Florida 33143

#### **Basic Details**

| Property Type:  | <b>Residential Lease</b> |  |
|-----------------|--------------------------|--|
| Listing Type:   | For Rent                 |  |
| Listing ID:     | A11626294                |  |
| Price:          | \$6,500                  |  |
| Bedrooms:       | 4                        |  |
| Bathrooms:      | 2                        |  |
| Square Footage: | 1,657 Sqft               |  |
| Year Built:     | 1954                     |  |
| Lot Area:       | 11,250 Sqft              |  |