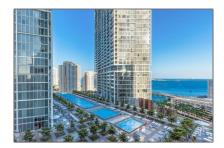

### Features

√ Pet Allowed:

Restrictions Or Possible Restrictions, No

√ Furnished:

Furnished

Building Name: ICONBRICKELL CONDO NO 1

Floor Number: **0** 

Longitude: **W81° 48' 41.3''** 