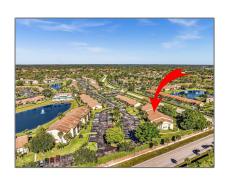

### Address Map

| Address Map    |                             |  |
|----------------|-----------------------------|--|
| Country:       | US                          |  |
| State:         | FL                          |  |
| County:        | <b>Palm Beach County</b>    |  |
| City:          | <b>Green Acres</b>          |  |
| Zipcode:       | 33415                       |  |
| Street:        | 805 Sky Pine Way #<br>F2    |  |
| Building Name: | PINE RIDGE<br>NORTH VILLAGE |  |
| Floor Number:  | 0                           |  |
| Longitude:     | W81° 51' 34.7''             |  |