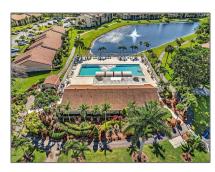

# Residential Lease For Rent

1,111 Sqft - 805 Sky Pine Way # F2, Green Acres, Florida 33415

#### Basic Details

Property Type: **Residential Lease** Listing Type: **For Rent** Listing ID: A11631411 \$1,900 Price: Bedrooms: 2 2 Bathrooms: Square Footage: 1,111 Sqft Year Built: 1985