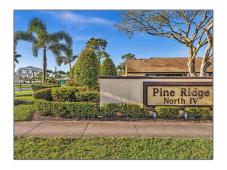

### Address Map

| Address Map    |                             |  |
|----------------|-----------------------------|--|
| Country:       | US                          |  |
| State:         | FL                          |  |
| County:        | <b>Palm Beach County</b>    |  |
| City:          | <b>Green Acres</b>          |  |
| Zipcode:       | 33415                       |  |
| Street:        | 805 Sky Pine Way #<br>F2    |  |
| Building Name: | PINE RIDGE<br>NORTH VILLAGE |  |
| Floor Number:  | 0                           |  |
| Longitude:     | W81° 51' 34.7''             |  |