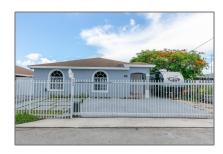

# Residential For Sale

1,543 Sqft - 7931 NW 14th Pl, Miami, Florida 33147

#### Basic Details

| Property Type:  | Residential |  |
|-----------------|-------------|--|
| Listing Type:   | For Sale    |  |
| Listing ID:     | A11631407   |  |
| Price:          | \$565,000   |  |
| Bedrooms:       | 4           |  |
| Bathrooms:      | 3           |  |
| Square Footage: | 1,543 Sqft  |  |
| Year Built:     | 2017        |  |
| Lot Area:       | 4,650 Sqft  |  |

#### Features

| √ Heating System: | Central, Electric, Other                 |
|-------------------|------------------------------------------|
| √ Cooling System: | Central Air, Ceiling<br>Fan(s), Electric |
| √ Fence:          | Fenced                                   |
| √ View:           | Garden                                   |
| √ Pet Allowed:    | More Than 20 Lbs                         |
| √ Patio:          | Deck                                     |