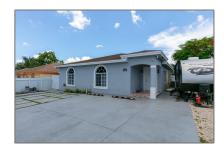

# Residential For Sale

1,543 Sqft - 7931 NW 14th Pl, Miami, Florida 33147

#### Basic Details

| Property Type:  | Residential |  |
|-----------------|-------------|--|
| Listing Type:   | For Sale    |  |
| Listing ID:     | A11631407   |  |
| Price:          | \$565,000   |  |
| Bedrooms:       | 4           |  |
| Bathrooms:      | 3           |  |
| Square Footage: | 1,543 Sqft  |  |
| Year Built:     | 2017        |  |
| Lot Area:       | 4,650 Sqft  |  |