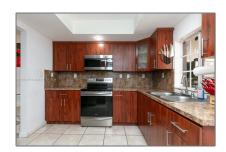

# Residential For Sale

1,543 Sqft - 7931 NW 14th Pl, Miami, Florida 33147

#### Basic Details

| Property Type:  | Residential |  |
|-----------------|-------------|--|
| Listing Type:   | For Sale    |  |
| Listing ID:     | A11631407   |  |
| Price:          | \$565,000   |  |
| Bedrooms:       | 4           |  |
| Bathrooms:      | 3           |  |
| Square Footage: | 1,543 Sqft  |  |
| Year Built:     | 2017        |  |
| Lot Area:       | 4,650 Sqft  |  |