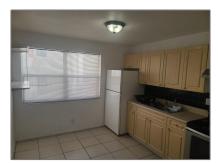

# Residential Lease For Rent

3,380 Sqft - 1300 Douglass Ave # 3, West Palm Beach, Florida 33401

#### **Basic Details**

| Property Type:  | <b>Residential Lease</b> |  |
|-----------------|--------------------------|--|
| Listing Type:   | For Rent                 |  |
| Listing ID:     | A11631176                |  |
| Price:          | \$1,600                  |  |
| Bedrooms:       | 2                        |  |
| Bathrooms:      | 1                        |  |
| Square Footage: | 3,380 Sqft               |  |
| Year Built:     | 1969                     |  |
| Lot Area:       | 6,534 Sqft               |  |