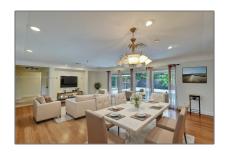

# Residential For Sale

2,591 Sqft - 2800 NE 26th Ct, Fort Lauderdale, Florida 33306

#### Basic Details

| Property Type:  | Residential |  |
|-----------------|-------------|--|
| Listing Type:   | For Sale    |  |
| Listing ID:     | A11627085   |  |
| Price:          | \$1,400,000 |  |
| Bedrooms:       | 3           |  |
| Bathrooms:      | 3           |  |
| Square Footage: | 2,591 Sqft  |  |
| Year Built:     | 1959        |  |
| Lot Area:       | 11,729 Sqft |  |