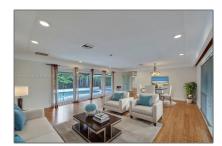

# Residential For Sale

2,591 Sqft - 2800 NE 26th Ct, Fort Lauderdale, Florida 33306

### Features

| √ Swimming    | Pool: In Ground   |
|---------------|-------------------|
| √ Heating Sy  | estem: Central    |
| √ Cooling Sys | stem: Central Air |
| √ Fence:      | Fenced            |
| √ View:       | Pool, Garden      |
| √ Patio:      | Patio, Open Porch |