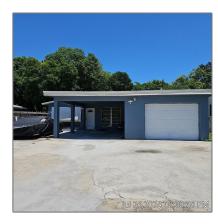

# Residential For Sale

1,828 Sqft - 424 NW 16th Ave, Fort Lauderdale, Florida 33311

### Basic Details

| Property Type:  | Residential |  |
|-----------------|-------------|--|
| Listing Type:   | For Sale    |  |
| Listing ID:     | A11630784   |  |
| Price:          | \$550,000   |  |
| Bedrooms:       | 5           |  |
| Bathrooms:      | 2           |  |
| Square Footage: | 1,828 Sqft  |  |
| Year Built:     | 1960        |  |
| Lot Area:       | 5,400 Sqft  |  |

### Address Map

| Country:       | US                    |  |
|----------------|-----------------------|--|
| State:         | FL                    |  |
| County:        | <b>Broward County</b> |  |
| City:          | Fort Lauderdale       |  |
| Zipcode:       | 33311                 |  |
| Street:        | 424 NW 16th Ave       |  |
| Building Name: | DORSEY PARK           |  |