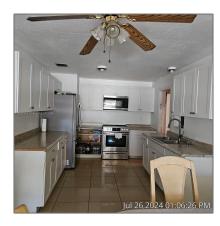

# Residential For Sale

1,828 Sqft - 424 NW 16th Ave, Fort Lauderdale, Florida 33311

### Basic Details

| Property Type:  | Residential |  |
|-----------------|-------------|--|
| Listing Type:   | For Sale    |  |
| Listing ID:     | A11630784   |  |
| Price:          | \$550,000   |  |
| Bedrooms:       | 5           |  |
| Bathrooms:      | 2           |  |
| Square Footage: | 1,828 Sqft  |  |
| Year Built:     | 1960        |  |
| Lot Area:       | 5,400 Sqft  |  |