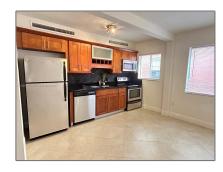

#### Basic Details

| Property Type: | Residential Lease |  |
|----------------|-------------------|--|
| Listing Type:  | For Rent          |  |
| Listing ID:    | A11630456         |  |
| Price:         | \$3,395           |  |
| Bedrooms:      | 2                 |  |
| Bathrooms:     | 2                 |  |
| Year Built:    | 1947              |  |
| Lot Area:      | 10,745 Sqft       |  |