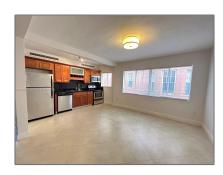

#### Basic Details

| Property Type: | Residential Lease |  |
|----------------|-------------------|--|
| Listing Type:  | For Rent          |  |
| Listing ID:    | A11630456         |  |
| Price:         | \$3,395           |  |
| Bedrooms:      | 2                 |  |
| Bathrooms:     | 2                 |  |
| Year Built:    | 1947              |  |
| Lot Area:      | 10,745 Sqft       |  |