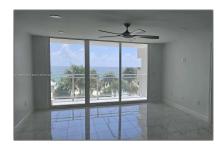

# **Residential Lease For Rent**

896 Sqft - 2030 S Ocean Dr # 315, Hallandale Beach, Florida 33009

#### **Basic Details**

| Property Type:  | <b>Residential Lease</b> |  |
|-----------------|--------------------------|--|
| Listing Type:   | For Rent                 |  |
| Listing ID:     | A11629728                |  |
| Price:          | \$2,700                  |  |
| Bedrooms:       | 1                        |  |
| Bathrooms:      | 1                        |  |
| Half Bathrooms: | 1                        |  |
| Square Footage: | 896 Sqft                 |  |
| Year Built:     | 1970                     |  |
|                 |                          |  |