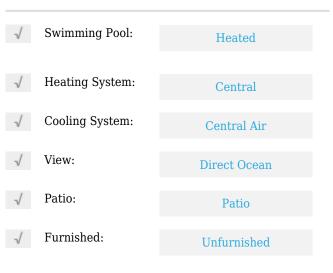

# **Residential Lease For Rent**

896 Sqft - 2030 S Ocean Dr # 315, Hallandale Beach, Florida 33009









#### **Basic Details**

| Property Type:  | <b>Residential Lease</b> |  |
|-----------------|--------------------------|--|
| Listing Type:   | For Rent                 |  |
| Listing ID:     | A11629728                |  |
| Price:          | \$2,700                  |  |
| Bedrooms:       | 1                        |  |
| Bathrooms:      | 1                        |  |
| Half Bathrooms: | 1                        |  |
| Square Footage: | 896 Sqft                 |  |
| Year Built:     | 1970                     |  |
|                 |                          |  |

#### Features



### Address Map

Country:

| State:         | FL                           |  |
|----------------|------------------------------|--|
| County:        | <b>Broward County</b>        |  |
| City:          | Hallandale Beach             |  |
| Zipcode:       | 33009                        |  |
| Street:        | 2030 S Ocean Dr #<br>315     |  |
| Building Name: | PARKER PLAZA<br>CONDO ESTATE |  |
| Floor Number:  | 0                            |  |
| Longitude:     | W81° 52' 49.6''              |  |
| Latitude:      | N25° 58' 42.1''              |  |

## Agent Info



Daniel Lombardi ☎ (305) 695-1600 ☎ (786) 525-6127 ᢂ daniel@lomardiproperties.com