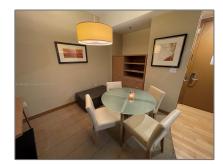

### Basic Details

| Property Type:  | Residential Lease |  |
|-----------------|-------------------|--|
| Listing Type:   | For Rent          |  |
| Listing ID:     | A11630290         |  |
| Price:          | \$3,200           |  |
| Bedrooms:       | 1                 |  |
| Bathrooms:      | 1                 |  |
| Square Footage: | 729 Sqft          |  |
| Year Built:     | 2003              |  |

### Features

| √ Swimming Pool: | Above Ground   |
|------------------|----------------|
| ✓ Pet Allowed:   | Maximum 20 Lbs |
| √ Furnished:     | Furnished      |

Building Name: MAYFIELD CONDO

Floor Number: **0** 