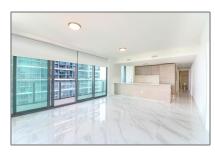

## Residential For Sale

1,154 Sqft - 1300 S Miami Ave # 2706, Miami, Florida 33130

### Basic Details

| Property Type:  | Residential |  |
|-----------------|-------------|--|
| Listing Type:   | For Sale    |  |
| Listing ID:     | A11630281   |  |
| Price:          | \$1,050,000 |  |
| Bedrooms:       | 3           |  |
| Bathrooms:      | 2           |  |
| Half Bathrooms: | 1           |  |
| Square Footage: | 1,154 Sqft  |  |
| Year Built:     | 2016        |  |