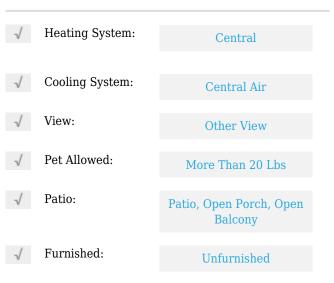

# **Residential For Sale**

1,000 Sqft - 1050 Brickell Ave # 414, Miami, Florida 33131









## **Basic Details**

| Property Type:  | Residential |
|-----------------|-------------|
| Listing Type:   | For Sale    |
| Listing ID:     | A11630258   |
| Price:          | \$450,000   |
| Bedrooms:       | 1           |
| Bathrooms:      | 2           |
| Square Footage: | 1,000 Sqft  |
| Year Built:     | 2008        |

#### Features



## Address Map

| State:FLCounty:Miami-Dade CountyCity:MiamiZipcode:33131 | Country: | US                |
|---------------------------------------------------------|----------|-------------------|
| City: Miami                                             | State:   | FL                |
|                                                         | County:  | Miami-Dade County |
| Zipcode: <b>33131</b>                                   | City:    | Miami             |
|                                                         | Zipcode: | 33131             |

Street:

|                | 1050 Brickell Ave #<br>414 |  |
|----------------|----------------------------|--|
| Building Name: | 1060 BRICKELL<br>CONDO     |  |
| Floor Number:  | 0                          |  |
| Longitude:     | W81