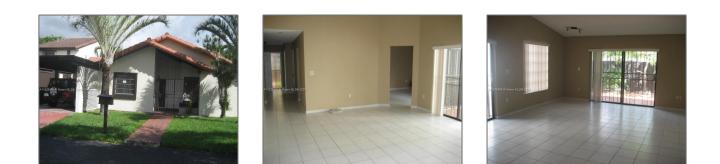

# **Residential Lease For Rent**

1,656 Sqft - 9026 SW 112 PL, Miami, Florida 33176

#### **Basic Details**

| Property Type:  | <b>Residential Lease</b> |  |
|-----------------|--------------------------|--|
| Listing Type:   | For Rent                 |  |
| Listing ID:     | A11628489                |  |
| Price:          | \$3,500                  |  |
| Bedrooms:       | 3                        |  |
| Bathrooms:      | 2                        |  |
| Square Footage: | 1,656 Sqft               |  |
| Year Built:     | 1981                     |  |
| Lot Area:       | 3,060 Sqft               |  |

### Address Map

| Country:       | US                   |  |
|----------------|----------------------|--|
| State:         | FL                   |  |
| County:        | Miami-Dade County    |  |
| City:          | Miami                |  |
| Zipcode:       | 33176                |  |
| Street:        | 9026 SW 112 PL       |  |
| Building Name: | GLADEWIND<br>HEIGHTS |  |
| Floor Number:  | 0                    |  |