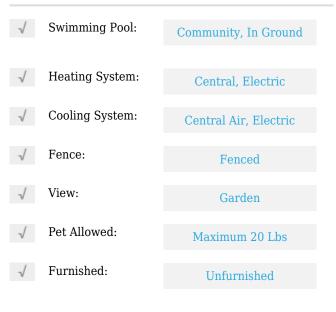

# **Residential Lease For Rent**

1,656 Sqft - 9026 SW 112 PL, Miami, Florida 33176





#### **Basic Details**

| Property Type:  | <b>Residential Lease</b> |  |
|-----------------|--------------------------|--|
| Listing Type:   | For Rent                 |  |
| Listing ID:     | A11628489                |  |
| Price:          | \$3,500                  |  |
| Bedrooms:       | 3                        |  |
| Bathrooms:      | 2                        |  |
| Square Footage: | 1,656 Sqft               |  |
| Year Built:     | 1981                     |  |
| Lot Area:       | 3,060 Sqft               |  |

#### Features



### Address Map

| Country:       | US                   |  |
|----------------|----------------------|--|
| State:         | FL                   |  |
| County:        | Miami-Dade County    |  |
| City:          | Miami                |  |
| Zipcode:       | 33176                |  |
| Street:        | 9026 SW 112 PL       |  |
| Building Name: | GLADEWIND<br>HEIGHTS |  |
| Floor Number:  | 0                    |  |

| Longitude: | W81° 37' 18.1'' |
|------------|-----------------|
| Latitude:  | N25° 41' 5.4''  |

## Agent Info



Daniel Lombardi ☎ (305) 695-1600 ☎ (786) 525-6127 ᢂ daniel@lomardiproperties.com