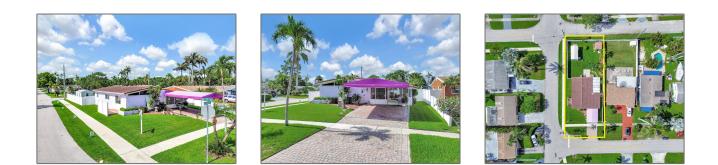

# **Residential For Sale**

1,148 Sqft - 1502 Shenandoah St, Hollywood, Florida 33020