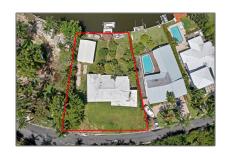

## Land/boat Docks For Sale

- 7350 Belle Meade Island Dr, Miami, Florida 33138

## Basic Details

| Property Type: | Land/boat Docks |
|----------------|-----------------|
| Listing Type:  | For Sale        |
| Listing ID:    | A11628808       |
| Price:         | \$5,985,000     |
| Lot Area:      | 18,315 Sqft     |