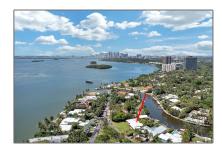

## Land/boat Docks For Sale

- 7350 Belle Meade Island Dr, Miami, Florida 33138

## Address Map

| Country:       | US                            |  |
|----------------|-------------------------------|--|
| State:         | FL                            |  |
| County:        | Miami-Dade County             |  |
| City:          | Miami                         |  |
| Zipcode:       | 33138                         |  |
| Street:        | 7350 Belle Meade<br>Island Dr |  |
| Building Name: | BELLE MEADE<br>ISLAND         |  |
| Floor Number:  | 0                             |  |
| Longitude:     | W81° 49' 21''                 |  |
| Latitude:      | N25° 50' 43.8''               |  |