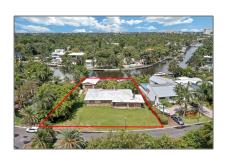

## Land/boat Docks For Sale

- 7350 Belle Meade Island Dr, Miami, Florida 33138

## Basic Details

| Property Type: | Land/boat Docks |
|----------------|-----------------|
| Listing Type:  | For Sale        |
| Listing ID:    | A11628808       |
| Price:         | \$5,985,000     |
| Lot Area:      | 18,315 Sqft     |