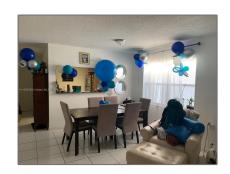

#### Basic Details

| Property Type:  | <b>Residential Lease</b> |  |
|-----------------|--------------------------|--|
| Listing Type:   | For Rent                 |  |
| Listing ID:     | A11630008                |  |
| Price:          | \$2,400                  |  |
| Bedrooms:       | 2                        |  |
| Bathrooms:      | 2                        |  |
| Square Footage: | 986 Sqft                 |  |
| Year Built:     | 1969                     |  |

### Features

| $\sqrt{}$ | Swimming Pool:  | Community, In Ground |
|-----------|-----------------|----------------------|
| $\sqrt{}$ | Heating System: | Electric             |
| $\sqrt{}$ | Cooling System: | Central Air          |
| $\sqrt{}$ | View:           | Garden               |
| $\sqrt{}$ | Patio:          | Patio                |
| $\sqrt{}$ | Furnished:      | Unfurnished          |