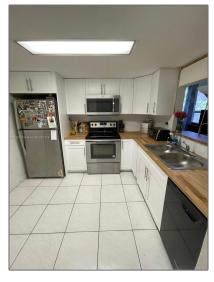

#### Basic Details

| Property Type:  | <b>Residential Lease</b> |  |
|-----------------|--------------------------|--|
| Listing Type:   | For Rent                 |  |
| Listing ID:     | A11630008                |  |
| Price:          | \$2,400                  |  |
| Bedrooms:       | 2                        |  |
| Bathrooms:      | 2                        |  |
| Square Footage: | 986 Sqft                 |  |
| Year Built:     | 1969                     |  |

### Features

| $\sqrt{}$ | Swimming Pool:  | Community, In Ground |
|-----------|-----------------|----------------------|
| $\sqrt{}$ | Heating System: | Electric             |
| $\sqrt{}$ | Cooling System: | Central Air          |
| $\sqrt{}$ | View:           | Garden               |
| $\sqrt{}$ | Patio:          | Patio                |
| $\sqrt{}$ | Furnished:      | Unfurnished          |