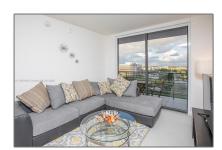

# Residential Lease For Rent

1,040 Sqft - 5350 NW 84th Ave # 709, Doral, Florida 33166

### Basic Details

Property Type: **Residential Lease** Listing Type: **For Rent** Listing ID: A11625446 \$4,000 Price: Bedrooms: 2 Bathrooms: 2 Square Footage: 1,040 Sqft Year Built: 2019

### **Features**

√ Pet Allowed: Maximum 20 Lbs

√ Furnished: Furnished