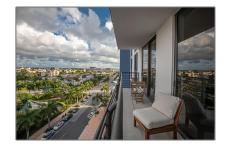

# Residential Lease For Rent

1,040 Sqft - 5350 NW 84th Ave # 709, Doral, Florida 33166

### Basic Details

Property Type: **Residential Lease** Listing Type: **For Rent** Listing ID: A11625446 \$4,000 Price: Bedrooms: 2 Bathrooms: 2 Square Footage: 1,040 Sqft Year Built: 2019

### **Features**

√ Pet Allowed: Maximum 20 Lbs

√ Furnished: Furnished