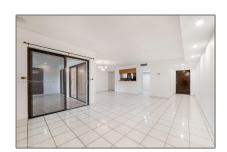

#### Basic Details

| Property Type:  | Residential Lease |  |
|-----------------|-------------------|--|
| Listing Type:   | For Rent          |  |
| Listing ID:     | A11629723         |  |
| Price:          | \$2,550           |  |
| Bedrooms:       | 2                 |  |
| Bathrooms:      | 2                 |  |
| Square Footage: | 1,340 Sqft        |  |
| Year Built:     | 1984              |  |