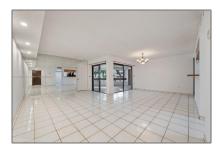

#### Basic Details

| Property Type:  | Residential Lease |  |
|-----------------|-------------------|--|
| Listing Type:   | For Rent          |  |
| Listing ID:     | A11629723         |  |
| Price:          | \$2,550           |  |
| Bedrooms:       | 2                 |  |
| Bathrooms:      | 2                 |  |
| Square Footage: | 1,340 Sqft        |  |
| Year Built:     | 1984              |  |