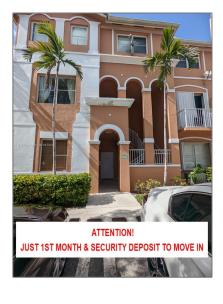

# Residential Lease For Rent

1,030 Sqft - 17650 NW 73rd Ave # 18, Hialeah, Florida 33015

#### Basic Details

| Property Type:  | Residential Lease |  |  |
|-----------------|-------------------|--|--|
| Listing Type:   | For Rent          |  |  |
| Listing ID:     | A11629785         |  |  |
| Price:          | \$2,275           |  |  |
| Bedrooms:       | 2                 |  |  |
| Bathrooms:      | 2                 |  |  |
| Half Bathrooms: | 1                 |  |  |
| Square Footage: | 1,030 Sqft        |  |  |
| Year Built:     | 2002              |  |  |

#### Address Map

| Country: | US                |  |
|----------|-------------------|--|
| State:   | FL                |  |
| County:  | Miami-Dade County |  |
| City:    | Hialeah           |  |
| Zipcode: | 33015             |  |
| Street:  | 17650 NW 73rd Ave |  |