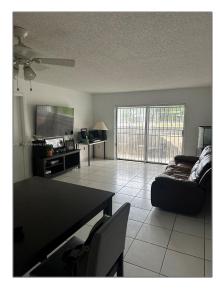

#### Basic Details

| Property Type:  | Residential |  |
|-----------------|-------------|--|
| Listing Type:   | For Sale    |  |
| Listing ID:     | A11628141   |  |
| Price:          | \$250,000   |  |
| Bedrooms:       | 2           |  |
| Bathrooms:      | 2           |  |
| Square Footage: | 855 Sqft    |  |
| Year Built:     | 1984        |  |