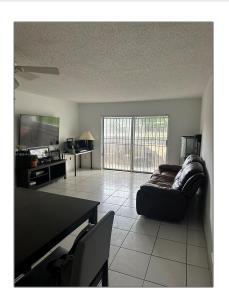

#### Basic Details

| Property Type:  | Residential |  |
|-----------------|-------------|--|
| Listing Type:   | For Sale    |  |
| Listing ID:     | A11628141   |  |
| Price:          | \$250,000   |  |
| Bedrooms:       | 2           |  |
| Bathrooms:      | 2           |  |
| Square Footage: | 855 Sqft    |  |
| Year Built:     | 1984        |  |