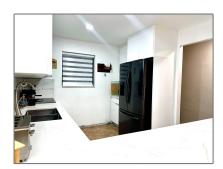

# Residential For Sale

1,278 Sqft - 869 W 80th Pl # 869, Hialeah, Florida  $33014\,$ 

### Basic Details

| Property Type:  | Residential |  |
|-----------------|-------------|--|
| Listing Type:   | For Sale    |  |
| Listing ID:     | A11623600   |  |
| Price:          | \$439,000   |  |
| Bedrooms:       | 2           |  |
| Bathrooms:      | 1           |  |
| Half Bathrooms: | 1           |  |
| Square Footage: | 1,278 Sqft  |  |
| Year Built:     | 1971        |  |