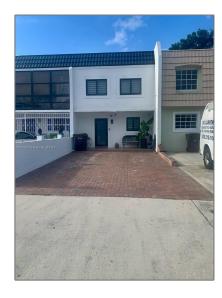

# Residential For Sale

1,278 Sqft - 869 W 80th Pl # 869, Hialeah, Florida  $33014\,$ 

### Basic Details

| Property Type:  | Residential |  |
|-----------------|-------------|--|
| Listing Type:   | For Sale    |  |
| Listing ID:     | A11623600   |  |
| Price:          | \$439,000   |  |
| Bedrooms:       | 2           |  |
| Bathrooms:      | 1           |  |
| Half Bathrooms: | 1           |  |
| Square Footage: | 1,278 Sqft  |  |
| Year Built:     | 1971        |  |