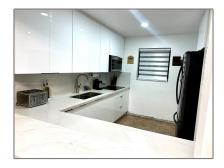

# Residential For Sale

1,278 Sqft - 869 W 80th Pl # 869, Hialeah, Florida  $33014\,$ 

### Basic Details

| Property Type:  | Residential |  |
|-----------------|-------------|--|
| Listing Type:   | For Sale    |  |
| Listing ID:     | A11623600   |  |
| Price:          | \$439,000   |  |
| Bedrooms:       | 2           |  |
| Bathrooms:      | 1           |  |
| Half Bathrooms: | 1           |  |
| Square Footage: | 1,278 Sqft  |  |
| Year Built:     | 1971        |  |