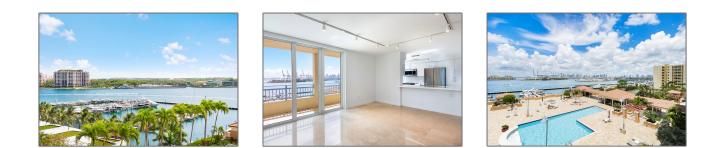

# **Residential For Sale**

1,130 Sqft - 90 Alton Rd # 902, Miami Beach, Florida 33139

#### Basic **Details**

| Property Type:  | Residential |  |
|-----------------|-------------|--|
| Listing Type:   | For Sale    |  |
| Listing ID:     | A11629823   |  |
| Price:          | \$1,775,000 |  |
| Bedrooms:       | 2           |  |
| Bathrooms:      | 2           |  |
| Square Footage: | 1,130 Sqft  |  |
| Year Built:     | 1999        |  |

#### Features

| √ Heating System: | Central, Electric     |
|-------------------|-----------------------|
| Cooling System:   | Central Air, Electric |
| View:             | Bay, Skyline          |
| Pet Allowed:      | More Than 20 Lbs      |
| √ Patio:          | Open Balcony          |