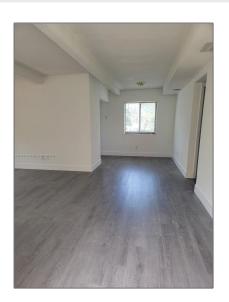

# Residential Lease For Rent

900 Sqft - 1065 S Flagler Ave # 705, Pompano Beach, Florida 33060

### Basic Details

| Property Type:  | Residential Lease |  |
|-----------------|-------------------|--|
| Listing Type:   | For Rent          |  |
| Listing ID:     | A11629754         |  |
| Price:          | \$1,800           |  |
| Bedrooms:       | 2                 |  |
| Bathrooms:      | 2                 |  |
| Square Footage: | 900 Sqft          |  |
| Year Built:     | 1984              |  |

### Features

| √ Heating System: | Central, Electric                        |
|-------------------|------------------------------------------|
| ✓ Cooling System: | Central Air, Electric                    |
| √ View:           | Garden                                   |
| √ Pet Allowed:    | Restrictions Or Possible<br>Restrictions |
| √ Furnished:      | Unfurnished                              |