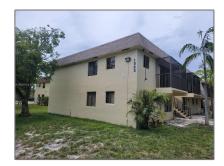

# Residential Lease For Rent

900 Sqft - 1065 S Flagler Ave # 705, Pompano Beach, Florida 33060

### Basic Details

| Property Type:  | Residential Lease |  |
|-----------------|-------------------|--|
| Listing Type:   | For Rent          |  |
| Listing ID:     | A11629754         |  |
| Price:          | \$1,800           |  |
| Bedrooms:       | 2                 |  |
| Bathrooms:      | 2                 |  |
| Square Footage: | 900 Sqft          |  |
| Year Built:     | 1984              |  |

Building Name: **SOUTH FLAGLER CONDO** 

Floor Number: **0** 

Longitude: **W81° 52' 13.5"** 

Latitude: **N26° 12' 59.3''** 