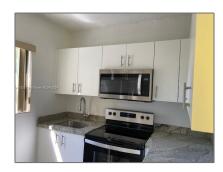

#### Basic Details

| Property Type:  | <b>Residential Lease</b> |  |
|-----------------|--------------------------|--|
| Listing Type:   | For Rent                 |  |
| Listing ID:     | A11629739                |  |
| Price:          | \$2,200                  |  |
| Bedrooms:       | 2                        |  |
| Bathrooms:      | 1                        |  |
| Square Footage: | 689 Sqft                 |  |
| Year Built:     | 1971                     |  |
| Lot Area:       | 10,686 Sqft              |  |