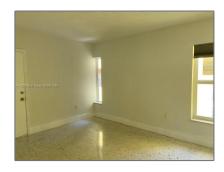

#### Basic Details

| Property Type:  | <b>Residential Lease</b> |  |
|-----------------|--------------------------|--|
| Listing Type:   | For Rent                 |  |
| Listing ID:     | A11629739                |  |
| Price:          | \$2,200                  |  |
| Bedrooms:       | 2                        |  |
| Bathrooms:      | 1                        |  |
| Square Footage: | 689 Sqft                 |  |
| Year Built:     | 1971                     |  |
| Lot Area:       | 10,686 Sqft              |  |