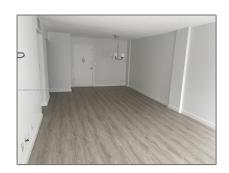

#### Basic Details

| Property Type:  | Residential Lease |  |
|-----------------|-------------------|--|
| Listing Type:   | For Rent          |  |
| Listing ID:     | A11629737         |  |
| Price:          | \$2,300           |  |
| Bedrooms:       | 2                 |  |
| Bathrooms:      | 2                 |  |
| Square Footage: | 945 Sqft          |  |
| Year Built:     | 1980              |  |

### Features

| √ Swimming Pool: | In Ground    |
|------------------|--------------|
| √ Patio:         | Open Balcony |
| √ Furnished:     | Unfurnished  |