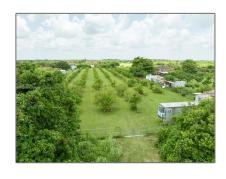

#### Address Map

Lot Area:

Country: US State:  $\mathbf{FL}$ County: **Miami-Dade County** Homestead City: Zipcode: 33034 Street: 33445 SW 210th Ave **Building Name: 2.37 ACRES** Floor Number: 0 Longitude: W81° 28' 8.5" N25° 27' 22.5" Latitude: