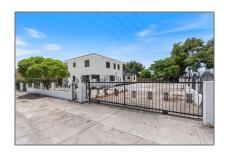

# Residential For Sale

3,201 Sqft - 2440 NW 68th St, Miami, Florida 33147

#### Basic Details

| Property Type:  | Residential |  |
|-----------------|-------------|--|
| Listing Type:   | For Sale    |  |
| Listing ID:     | A11629536   |  |
| Price:          | \$675,000   |  |
| Bedrooms:       | 5           |  |
| Bathrooms:      | 3           |  |
| Square Footage: | 3,201 Sqft  |  |
| Year Built:     | 1954        |  |
| Lot Area:       | 7,000 Sqft  |  |