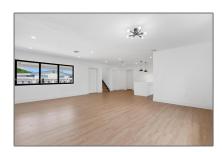

# Residential For Sale

3,201 Sqft - 2440 NW 68th St, Miami, Florida 33147

#### Basic Details

| Property Type:  | Residential |  |
|-----------------|-------------|--|
| Listing Type:   | For Sale    |  |
| Listing ID:     | A11629536   |  |
| Price:          | \$675,000   |  |
| Bedrooms:       | 5           |  |
| Bathrooms:      | 3           |  |
| Square Footage: | 3,201 Sqft  |  |
| Year Built:     | 1954        |  |
| Lot Area:       | 7,000 Sqft  |  |