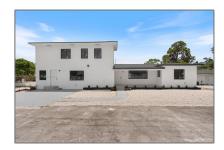

# Residential For Sale

3,201 Sqft - 2440 NW 68th St, Miami, Florida 33147

#### Basic Details

| Property Type:  | Residential |  |
|-----------------|-------------|--|
| Listing Type:   | For Sale    |  |
| Listing ID:     | A11629536   |  |
| Price:          | \$675,000   |  |
| Bedrooms:       | 5           |  |
| Bathrooms:      | 3           |  |
| Square Footage: | 3,201 Sqft  |  |
| Year Built:     | 1954        |  |
| Lot Area:       | 7,000 Sqft  |  |