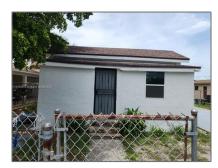

# **Residential For Sale**

654 Sqft - 2209 NW 6th Pl, Fort Lauderdale, Florida 33311

#### Basic **Details**

| Property Type:  | Residential |  |
|-----------------|-------------|--|
| Listing Type:   | For Sale    |  |
| Listing ID:     | A11628804   |  |
| Price:          | \$95,000    |  |
| Bedrooms:       | 1           |  |
| Bathrooms:      | 1           |  |
| Square Footage: | 654 Sqft    |  |
| Year Built:     | 1958        |  |
| Lot Area:       | 5,603 Sqft  |  |