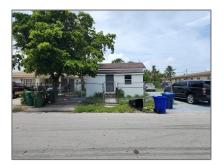

# **Residential For Sale**

654 Sqft - 2209 NW 6th Pl, Fort Lauderdale, Florida 33311

#### Basic **Details**

| Property Type:  | Residential |  |
|-----------------|-------------|--|
| Listing Type:   | For Sale    |  |
| Listing ID:     | A11628804   |  |
| Price:          | \$95,000    |  |
| Bedrooms:       | 1           |  |
| Bathrooms:      | 1           |  |
| Square Footage: | 654 Sqft    |  |
| Year Built:     | 1958        |  |
| Lot Area:       | 5,603 Sqft  |  |