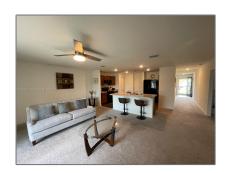

# Residential Lease For Rent

1,806 Sqft - 1165 SW Heather St # 1165, Port St. Lucie, Florida 34983

### **Basic Details**

Property Type: **Residential Lease** Listing Type: **For Rent** Listing ID: A11628114 \$2,900 Price: Bedrooms: 4 2 Bathrooms: Square Footage: 1,806 Sqft Year Built: 2020 10,000 Sqft Lot Area:

#### **Features**

| ✓ Cooling System: | Central Air, Electric |
|-------------------|-----------------------|
| √ Fence:          | Fenced                |
| √ Patio:          | Screened Porch        |
| √ Furnished:      | Furnished             |