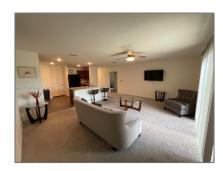

# Residential Lease For Rent

1,806 Sqft - 1165 SW Heather St # 1165, Port St. Lucie, Florida 34983

### **Basic Details**

Property Type: **Residential Lease** Listing Type: **For Rent** Listing ID: A11628114 \$2,900 Price: Bedrooms: 4 2 Bathrooms: Square Footage: 1,806 Sqft Year Built: 2020 10,000 Sqft Lot Area:

#### **Features**

| ✓ Cooling System: | Central Air, Electric |
|-------------------|-----------------------|
| √ Fence:          | Fenced                |
| √ Patio:          | Screened Porch        |
| √ Furnished:      | Furnished             |