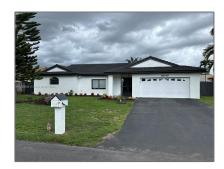

# Residential For Sale

1,944 Sqft - 15843 Stonetower St, Davie, Florida 33331  $\,$ 

### Basic Details

| Property Type:  | Residential |  |
|-----------------|-------------|--|
| Listing Type:   | For Sale    |  |
| Listing ID:     | A11628838   |  |
| Price:          | \$850,000   |  |
| Bedrooms:       | 4           |  |
| Bathrooms:      | 2           |  |
| Square Footage: | 1,944 Sqft  |  |
| Year Built:     | 1990        |  |
| Lot Area:       | 8,818 Sqft  |  |

### Address Map

| Country:       | US                     |  |
|----------------|------------------------|--|
| State:         | FL                     |  |
| County:        | <b>Broward County</b>  |  |
| City:          | Davie                  |  |
| Zipcode:       | 33331                  |  |
| Street:        | 15843 Stonetower<br>St |  |
| Building Name: | WAVERLY<br>HUNDRED     |  |
| Floor Number:  | 0                      |  |