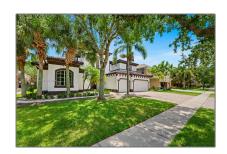

# Residential For Sale

4,074 Sqft - 9214 Pineville Dr, Lake Worth, Florida 33467

#### Basic Details

| Property Type:  | Residential |  |
|-----------------|-------------|--|
| Listing Type:   | For Sale    |  |
| Listing ID:     | A11627423   |  |
| Price:          | \$995,900   |  |
| Bedrooms:       | 5           |  |
| Bathrooms:      | 4           |  |
| Square Footage: | 4,074 Sqft  |  |
| Year Built:     | 2006        |  |
| Lot Area:       | 9,897 Sqft  |  |