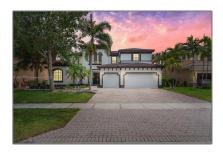

# Residential For Sale

4,074 Sqft - 9214 Pineville Dr, Lake Worth, Florida 33467

#### Basic Details

| Property Type:  | Residential |  |
|-----------------|-------------|--|
| Listing Type:   | For Sale    |  |
| Listing ID:     | A11627423   |  |
| Price:          | \$995,900   |  |
| Bedrooms:       | 5           |  |
| Bathrooms:      | 4           |  |
| Square Footage: | 4,074 Sqft  |  |
| Year Built:     | 2006        |  |
| Lot Area:       | 9,897 Sqft  |  |