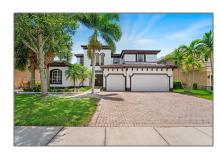

# Residential For Sale

4,074 Sqft - 9214 Pineville Dr, Lake Worth, Florida 33467

#### Basic Details

| Property Type:  | Residential |  |
|-----------------|-------------|--|
| Listing Type:   | For Sale    |  |
| Listing ID:     | A11627423   |  |
| Price:          | \$995,900   |  |
| Bedrooms:       | 5           |  |
| Bathrooms:      | 4           |  |
| Square Footage: | 4,074 Sqft  |  |
| Year Built:     | 2006        |  |
| Lot Area:       | 9,897 Sqft  |  |