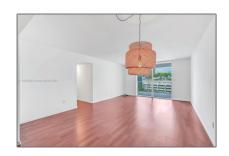

### Property Type: **Residential Lease** Listing Type: **For Rent** Listing ID: A11627882 \$2,900 Price: Bedrooms: 2 Bathrooms: 2 1,085 Sqft Square Footage: Year Built: **1973**

#### **Features**

| √ Swim  | ming Pool: | Community, In Ground,<br>Hot Tub |
|---------|------------|----------------------------------|
| √ Heati | ng System: | Central, Electric                |
| √ Cooli | ng System: | Central Air, Electric            |
| √ View  |            | Other                            |
| √ Patio | :          | Porch/balcony, Open<br>Balcony   |
| √ Furni | shed:      | Unfurnished                      |