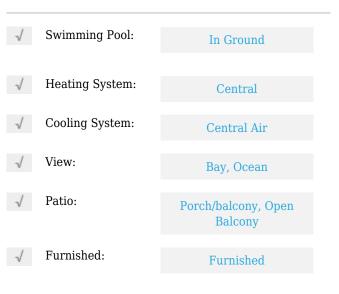

# **Residential Lease For Rent**

685 Sqft - 1723 SW 2nd Ave # 1110, Miami, Florida 33129









### **Basic Details**

| Property Type:  | <b>Residential Lease</b> |
|-----------------|--------------------------|
| Listing Type:   | For Rent                 |
| Listing ID:     | A11627868                |
| Price:          | \$2,500                  |
| Bedrooms:       | 1                        |
| Bathrooms:      | 1                        |
| Square Footage: | 685 Sqft                 |
| Year Built:     | 2007                     |

#### Features



## Address Map

| Country: | US                        |  |
|----------|---------------------------|--|
| State:   | FL                        |  |
| County:  | Miami-Dade County         |  |
| City:    | Miami                     |  |
| Zipcode: | 33129                     |  |
| Street:  | 1723 SW 2nd Ave #<br>1110 |  |

| Building Name: | BRICKELL VIEW<br>WEST CONDO |  |
|----------------|-----------------------------|--|
| Floor Number:  | 0                           |  |
| Longitude:     | W81° 48' 5''                |  |
| Latitude:      | N25° 45' 32.7''             |  |

# Agent Info



Daniel Lombardi ☎ (305) 695-1600 ☎ (786) 525-6127 ᢂ daniel@lomardiproperties.com