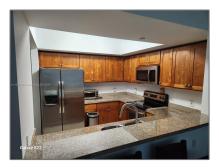

# **Residential Lease For Rent**

685 Sqft - 1723 SW 2nd Ave # 1110, Miami, Florida 33129









### **Basic Details**

| Property Type:  | <b>Residential Lease</b> |
|-----------------|--------------------------|
| Listing Type:   | For Rent                 |
| Listing ID:     | A11627868                |
| Price:          | \$2,500                  |
| Bedrooms:       | 1                        |
| Bathrooms:      | 1                        |
| Square Footage: | 685 Sqft                 |
| Year Built:     | 2007                     |

#### Features



## Address Map

| Country: | US                        |  |
|----------|---------------------------|--|
| State:   | FL                        |  |
| County:  | Miami-Dade County         |  |
| City:    | Miami                     |  |
| Zipcode: | 33129                     |  |
| Street:  | 1723 SW 2nd Ave #<br>1110 |  |

| Buildin