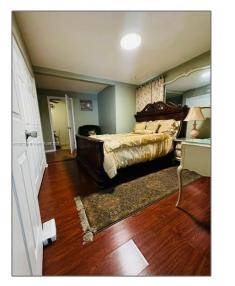

### Basic **Details**

| Property Type:  | <b>Residential Lease</b> |  |
|-----------------|--------------------------|--|
| Listing Type:   | For Rent                 |  |
| Listing ID:     | A11627799                |  |
| Price:          | \$1,400                  |  |
| Bedrooms:       | 1                        |  |
| Bathrooms:      | 1                        |  |
| Square Footage: | 2,365 Sqft               |  |
| Year Built:     | 2004                     |  |
| Lot Area:       | 5,000 Sqft               |  |

#### Features

 $\checkmark$  Furnished:

Furnished

| Street:        | 21107 SW 89th<br>Path        |  |
|----------------|------------------------------|--|
| Building Name: | PELICAN BAY AT<br>OLD CUTLER |  |
| Floor Number:  | 0                            |  |
| Longitude:     | W81° 39' 46.6''              |  |
| Latitude:      | N25° 34' 16.7''              |  |