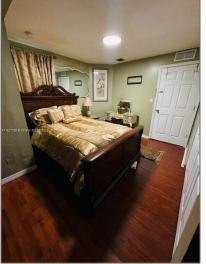

### Basic **Details**

| Property Type:  | <b>Residential Lease</b> |  |
|-----------------|--------------------------|--|
| Listing Type:   | For Rent                 |  |
| Listing ID:     | A11627799                |  |
| Price:          | \$1,400                  |  |
| Bedrooms:       | 1                        |  |
| Bathrooms:      | 1                        |  |
| Square Footage: | 2,365 Sqft               |  |
| Year Built:     | 2004                     |  |
| Lot Area:       | 5,000 Sqft               |  |

#### Features

 $\checkmark$  Furnished:

Furnished

| Street:        | 21107 SW 89th<br>Path        |  |
|----------------|------------------------------|--|
| Building Name: | PELICAN BAY AT<br>OLD CUTLER |  |
| Floor Number:  | 0                            |  |
| Longitude:     | W81° 39' 46.6''              |  |
| Latitude:      | N25° 34' 16.7''              |  |