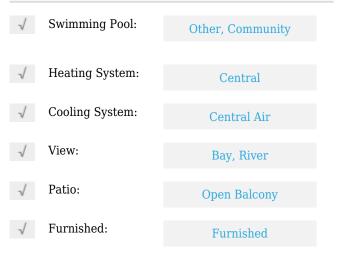

# **Residential Lease For Rent**

598 Sqft - 475 Brickell Ave # 2908, Miami, Florida 33131





#### **Basic Details**

| Property Type:  | <b>Residential Lease</b> |  |
|-----------------|--------------------------|--|
| Listing Type:   | For Rent                 |  |
| Listing ID:     | A11627112                |  |
| Price:          | \$3,300                  |  |
| Bathrooms:      | 1                        |  |
| Square Footage: | 598 Sqft                 |  |
| Year Built:     | 2008                     |  |

#### Features



### Address Map

| Country:       | US                         |  |
|----------------|----------------------------|--|
| State:         | FL                         |  |
| County:        | Miami-Dade County          |  |
| City:          | Miami                      |  |
| Zipcode:       | 33131                      |  |
| Street:        | 475 Brickell Ave #<br>2908 |  |
| Building Name: | ICONBRICKELL<br>CONDO NO 1 |  |
| Floor Number:  | 0                          |  |
| Longitude:     | W81° 48' 41''              |  |
| Latitude:      | N25° 46' 8.7''             |  |

## Agent Info



Daniel Lombardi ☎ (305) 695-1600 ☎ (786) 525-6127 ᢂ daniel@lomardiproperties.com