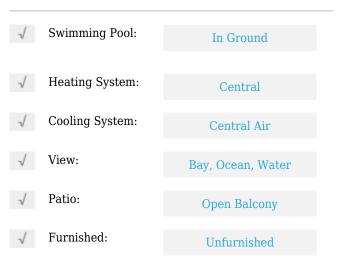

# **Residential Lease For Rent**

1,145 Sqft - 186 SE 12th Ter # 901, Miami, Florida 33131









### **Basic Details**

| Property Type:  | <b>Residential Lease</b> |  |
|-----------------|--------------------------|--|
| Listing Type:   | For Rent                 |  |
| Listing ID:     | A11619577                |  |
| Price:          | \$3,850                  |  |
| Bedrooms:       | 2                        |  |
| Bathrooms:      | 2                        |  |
| Square Footage: | 1,145 Sqft               |  |
| Year Built:     | 2006                     |  |

#### Features



## Address Map

| US                       |
|--------------------------|
| FL                       |
| Miami-Dade County        |
| Miami                    |
| 33131                    |
| 186 SE 12th Ter #<br>901 |
|                          |

| Building Name: | SOLARIS AT<br>BRICKELL BAY C |  |
|----------------|------------------------------|--|
| Floor Number:  | 0                            |  |
| Longitude:     | W81° 48' 33.8''              |  |
| Latitude:      | N25° 45' 40.8''              |  |

# Agent Info



Daniel Lombardi ☎ (305) 695-1600 ☎ (786) 525-6127 ᢂ daniel@lomardiproperties.com