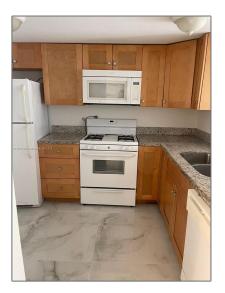

### Basic **Details**

| Property Type:  | <b>Residential Lease</b> |  |
|-----------------|--------------------------|--|
| Listing Type:   | For Rent                 |  |
| Listing ID:     | A11626109                |  |
| Price:          | \$1,825                  |  |
| Bedrooms:       | 1                        |  |
| Bathrooms:      | 1                        |  |
| Half Bathrooms: | 1                        |  |
| Square Footage: | 883 Sqft                 |  |
| Year Built:     | 1970                     |  |

#### Features

|    | Swimming Pool:   | Community         |
|----|------------------|-------------------|
| ~/ | Heating System:  |                   |
| V  | fielding bystem. | Electric          |
|    | Cooling System:  | Electric          |
| ~  | Furnished:       | The Group is hard |
| v  | 1 4111011041     | Unfurnished       |