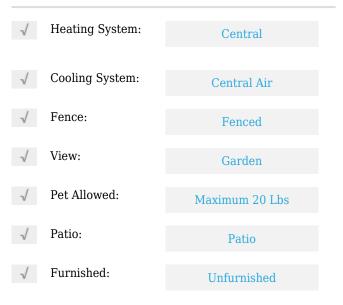

# **Residential Lease For Rent**

1,906 Sqft - 4244 SW 141st Ct # 0, Miami, Florida 33175





#### **Basic Details**

| Property Type:  | <b>Residential Lease</b> |  |
|-----------------|--------------------------|--|
| Listing Type:   | For Rent                 |  |
| Listing ID:     | A11625788                |  |
| Price:          | \$3,950                  |  |
| Bedrooms:       | 3                        |  |
| Bathrooms:      | 2                        |  |
| Square Footage: | 1,906 Sqft               |  |
| Year Built:     | 1977                     |  |
| Lot Area:       | 8,625 Sqft               |  |
|                 |                          |  |

#### Features



### Address Map

| Country:       | US                      |  |
|----------------|-------------------------|--|
| State:         | FL                      |  |
| County:        | Miami-Dade County       |  |
| City:          | Miami                   |  |
| Zipcode:       | 33175                   |  |
| Street:        | 4244 SW 141st Ct #<br>0 |  |
| Building Name: | BENT TREE<br>LAKESIDE   |  |
| Floor Number:  | 0                       |  |
| Longitude:     | W81° 34' 36''           |  |
|                |                         |  |

Latitude:

## Agent Info



Daniel Lombardi ☎ (305) 695-1600 ☎ (786) 525-6127 ᢂ daniel@lomardiproperties.com