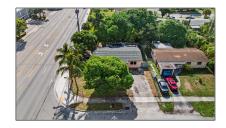

# Residential For Sale

 $1,\!440$  Sqft - 1860 NW 36th Ter, Lauderhill, Florida 33311

#### Property Type: Residential Listing Type: **For Sale** Listing ID: A11620125 \$325,000 Price: Bedrooms: 4 Bathrooms: 2 1,440 Sqft Square Footage: Year Built: 1967

7,365 Sqft

## Address Map

Lot Area:

| Country:       | US                     |
|----------------|------------------------|
| State:         | FL                     |
| County:        | <b>Broward County</b>  |
| City:          | Lauderhill             |
| Zipcode:       | 33311                  |
| Street:        | 1860 NW 36th Ter       |
| Building Name: | WESTWOOD PARK<br>SEC 6 |
| Floor Number:  | 0                      |
| Longitude:     | W81° 48' 7.1''         |