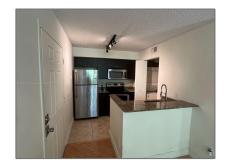

# Residential Lease For Rent

 $650~\mathrm{Sqft}$  -  $620~\mathrm{S}$  Park Rd # 2, Hollywood, Florida 33021

### Basic Details

| Property Type:  | Residential Lease |  |
|-----------------|-------------------|--|
| Listing Type:   | For Rent          |  |
| Listing ID:     | A11625234         |  |
| Price:          | \$1,850           |  |
| Bedrooms:       | 1                 |  |
| Bathrooms:      | 1                 |  |
| Square Footage: | 650 Sqft          |  |
| Year Built:     | 1991              |  |