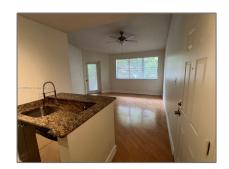

# Residential Lease For Rent

 $650~\mathrm{Sqft}$  -  $620~\mathrm{S}$  Park Rd # 2, Hollywood, Florida 33021

### Basic Details

| Property Type:  | Residential Lease |  |
|-----------------|-------------------|--|
| Listing Type:   | For Rent          |  |
| Listing ID:     | A11625234         |  |
| Price:          | \$1,850           |  |
| Bedrooms:       | 1                 |  |
| Bathrooms:      | 1                 |  |
| Square Footage: | 650 Sqft          |  |
| Year Built:     | 1991              |  |