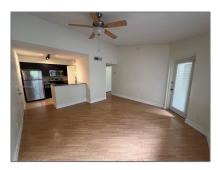

# Residential Lease For Rent

 $650~\mathrm{Sqft}$  -  $620~\mathrm{S}$  Park Rd # 2, Hollywood, Florida 33021

### Basic Details

| Property Type:  | Residential Lease |  |
|-----------------|-------------------|--|
| Listing Type:   | For Rent          |  |
| Listing ID:     | A11625234         |  |
| Price:          | \$1,850           |  |
| Bedrooms:       | 1                 |  |
| Bathrooms:      | 1                 |  |
| Square Footage: | 650 Sqft          |  |
| Year Built:     | 1991              |  |