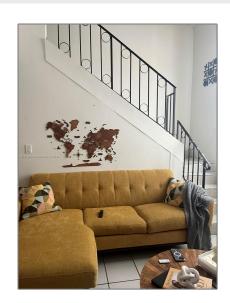

# Residential Lease For Rent

972 Sqft - 2710 W 60th Pl # 206, Hialeah, Florida 33016

### Basic Details

| Property Type:  | Residential Lease |  |
|-----------------|-------------------|--|
| Listing Type:   | For Rent          |  |
| Listing ID:     | A11624643         |  |
| Price:          | \$2,400           |  |
| Bedrooms:       | 3                 |  |
| Bathrooms:      | 2                 |  |
| Square Footage: | 972 Sqft          |  |
| Year Built:     | 1987              |  |