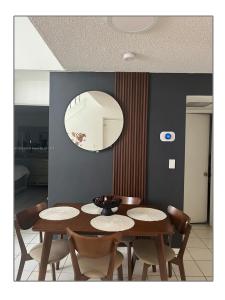

# Residential Lease For Rent

972 Sqft - 2710 W 60th Pl # 206, Hialeah, Florida 33016

### Basic Details

| Property Type:  | Residential Lease |  |
|-----------------|-------------------|--|
| Listing Type:   | For Rent          |  |
| Listing ID:     | A11624643         |  |
| Price:          | \$2,400           |  |
| Bedrooms:       | 3                 |  |
| Bathrooms:      | 2                 |  |
| Square Footage: | 972 Sqft          |  |
| Year Built:     | 1987              |  |