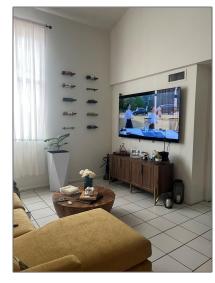

# Residential Lease For Rent

972 Sqft - 2710 W 60th Pl # 206, Hialeah, Florida 33016

### Basic Details

| Property Type:  | Residential Lease |  |
|-----------------|-------------------|--|
| Listing Type:   | For Rent          |  |
| Listing ID:     | A11624643         |  |
| Price:          | \$2,400           |  |
| Bedrooms:       | 3                 |  |
| Bathrooms:      | 2                 |  |
| Square Footage: | 972 Sqft          |  |
| Year Built:     | 1987              |  |