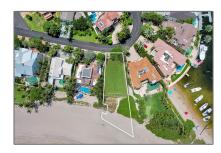

# Land/boat Docks For Sale

- 2304 Bay Dr, Pompano Beach, Florida 33062

### Basic Details

Property Type: Land/boat Docks

Listing Type: For Sale

Listing ID: A11624459

Price: \$9,999,999

Lot Area: 28,201 Sqft

### Address Map

| Country:       | US                      |  |
|----------------|-------------------------|--|
| State:         | FL                      |  |
| County:        | <b>Broward County</b>   |  |
| City:          | Pompano Beach           |  |
| Zipcode:       | 33062                   |  |
| Street:        | 2304 Bay Dr             |  |
| Building Name: | HILLSBORO<br>SHORES SEC |  |
| Floor Number:  | 0                       |  |
| Longitude:     | W81° 55' 0.9''          |  |
| Latitude:      | N26° 15' 28.2''         |  |