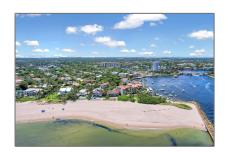

# Land/boat Docks For Sale

- 2304 Bay Dr, Pompano Beach, Florida 33062

### Basic Details

Property Type: Land/boat Docks

Listing Type: For Sale

Listing ID: A11624459

Price: \$9,999,999

Lot Area: 28,201 Sqft

### Address Map

| Country:       | US                      |  |
|----------------|-------------------------|--|
| State:         | FL                      |  |
| County:        | <b>Broward County</b>   |  |
| City:          | Pompano Beach           |  |
| Zipcode:       | 33062                   |  |
| Street:        | 2304 Bay Dr             |  |
| Building Name: | HILLSBORO<br>SHORES SEC |  |
| Floor Number:  | 0                       |  |
| Longitude:     | W81° 55' 0.9''          |  |
| Latitude:      | N26° 15' 28.2''         |  |

## Features

√ View: Ocean View

Daniel Lombardi

**3** (305) 695-1600

**1** (786) 525-6127

 $\bowtie$  daniel@lomardiproperties.com