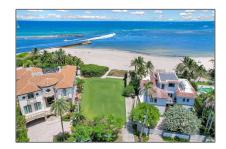

# Land/boat Docks For Sale

- 2304 Bay Dr, Pompano Beach, Florida 33062

### Basic Details

Property Type: Land/boat Docks

Listing Type: For Sale

Listing ID: A11624459

Price: \$9,999,999

Lot Area: 28,201 Sqft

### Address Map

| Country:       | US                      |  |
|----------------|-------------------------|--|
| State:         | FL                      |  |
| County:        | <b>Broward County</b>   |  |
| City:          | Pompano Beach           |  |
| Zipcode:       | 33062                   |  |
| Street:        | 2304 Bay Dr             |  |
| Building Name: | HILLSBORO<br>SHORES SEC |  |
| Floor Number:  | 0                       |  |
| Longitude:     | W81° 55' 0.9''          |  |
| Latitude:      | N26° 15' 28.2''         |  |