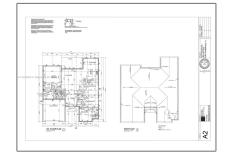

#### Basic Details

| Property Type: | Residential |  |
|----------------|-------------|--|
| Listing Type:  | For Sale    |  |
| Listing ID:    | A11623920   |  |
| Price:         | \$1,300,000 |  |
| Bedrooms:      | 4           |  |
| Bathrooms:     | 3           |  |
| Year Built:    | 2024        |  |
| Lot Area:      | 11,598 Sqft |  |