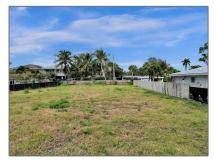

# Residential For Sale

- 1547 NE 35th St, Oakland Park, Florida 33334

#### Basic Details

| Property Type: | Residential |  |
|----------------|-------------|--|
| Listing Type:  | For Sale    |  |
| Listing ID:    | A11623920   |  |
| Price:         | \$1,300,000 |  |
| Bedrooms:      | 4           |  |
| Bathrooms:     | 3           |  |
| Year Built:    | 2024        |  |
| Lot Area:      | 11,598 Sqft |  |