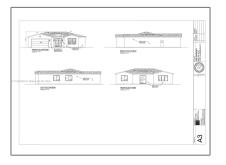

#### Basic Details

| Property Type: | Residential |  |
|----------------|-------------|--|
| Listing Type:  | For Sale    |  |
| Listing ID:    | A11623920   |  |
| Price:         | \$1,300,000 |  |
| Bedrooms:      | 4           |  |
| Bathrooms:     | 3           |  |
| Year Built:    | 2024        |  |
| Lot Area:      | 11,598 Sqft |  |