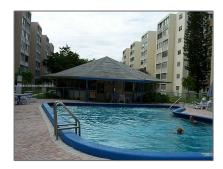

# **Residential Lease For Rent**

730 Sqft - 300 NE 12th Ave # 104, Hallandale Beach, Florida 33009









### Basic **Details**

| Property Type:  | <b>Residential Lease</b> |  |
|-----------------|--------------------------|--|
| Listing Type:   | For Rent                 |  |
| Listing ID:     | A11624323                |  |
| Price:          | \$1,690                  |  |
| Bedrooms:       | 1                        |  |
| Bathrooms:      | 1                        |  |
| Square Footage: | 730 Sqft                 |  |
| Year Built:     | 1971                     |  |

#### Features



## Address Map

| US                       |
|--------------------------|
| FL                       |
| <b>Broward County</b>    |
| Hallandale Beach         |
| 33009                    |
| 300 NE 12th Ave #<br>104 |
|                          |

| Building Name: | MEADOWBROOK<br>TOWERS CONDO |  |
|-----