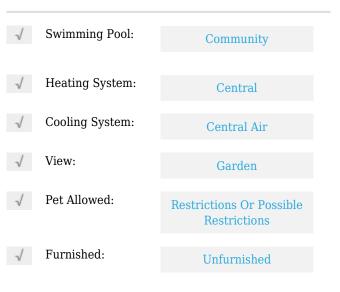

# **Residential Lease For Rent**

730 Sqft - 300 NE 12th Ave # 104, Hallandale Beach, Florida 33009









### Basic **Details**

| Property Type:  | <b>Residential Lease</b> |  |
|-----------------|--------------------------|--|
| Listing Type:   | For Rent                 |  |
| Listing ID:     | A11624323                |  |
| Price:          | \$1,690                  |  |
| Bedrooms:       | 1                        |  |
| Bathrooms:      | 1                        |  |
| Square Footage: | 730 Sqft                 |  |
| Year Built:     | 1971                     |  |

#### Features



## Address Map

| US                       |
|--------------------------|
| FL                       |
| <b>Broward County</b>    |
| Hallandale Beach         |
| 33009                    |
| 300 NE 12th Ave #<br>104 |
|                          |

| Building Name: | MEADOWBROOK<br>TOWERS CONDO |  |
|----------------|-----------------------------|--|
| Floor Number:  | 0                           |  |
| Longitude:     | W81° 51' 50.7''             |  |
| Latitude:      | N25° 59' 23.1''             |  |

# Agent Info



Daniel Lombardi ☎ (305) 695-1600 ☎ (786) 525-6127 ᢂ daniel@lomardiproperties.com