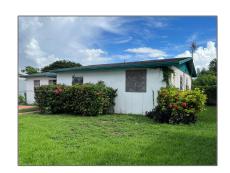

## Residential For Sale

1,602 Sqft - 651 NW 9th St, Homestead, Florida 33030

#### Basic Details

| Property Type:  | Residential |  |
|-----------------|-------------|--|
| Listing Type:   | For Sale    |  |
| Listing ID:     | A11624265   |  |
| Price:          | \$299,000   |  |
| Bedrooms:       | 3           |  |
| Bathrooms:      | 2           |  |
| Square Footage: | 1,602 Sqft  |  |
| Year Built:     | 1972        |  |
| Lot Area:       | 7,740 Sqft  |  |