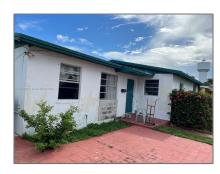

## Residential For Sale

1,602 Sqft - 651 NW 9th St, Homestead, Florida 33030

#### Basic Details

| Property Type:  | Residential |  |
|-----------------|-------------|--|
| Listing Type:   | For Sale    |  |
| Listing ID:     | A11624265   |  |
| Price:          | \$299,000   |  |
| Bedrooms:       | 3           |  |
| Bathrooms:      | 2           |  |
| Square Footage: | 1,602 Sqft  |  |
| Year Built:     | 1972        |  |
| Lot Area:       | 7,740 Sqft  |  |