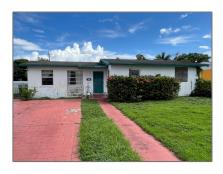

## Residential For Sale

1,602 Sqft - 651 NW 9th St, Homestead, Florida 33030

#### Basic Details

| Property Type:  | Residential |  |
|-----------------|-------------|--|
| Listing Type:   | For Sale    |  |
| Listing ID:     | A11624265   |  |
| Price:          | \$299,000   |  |
| Bedrooms:       | 3           |  |
| Bathrooms:      | 2           |  |
| Square Footage: | 1,602 Sqft  |  |
| Year Built:     | 1972        |  |
| Lot Area:       | 7,740 Sqft  |  |